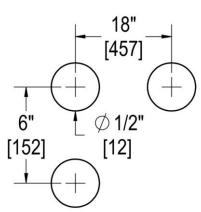

# **TEMPLATE & INSTALLATION NOTES**

Item requires glass fabrication according to template above and should only be used with tempered safety glass.

| Glass Thickness | 1/4" [6 mm] to 1/2" [12 mm] |
|-----------------|-----------------------------|
| Hole Diameter   | 1/2" [12 mm]                |