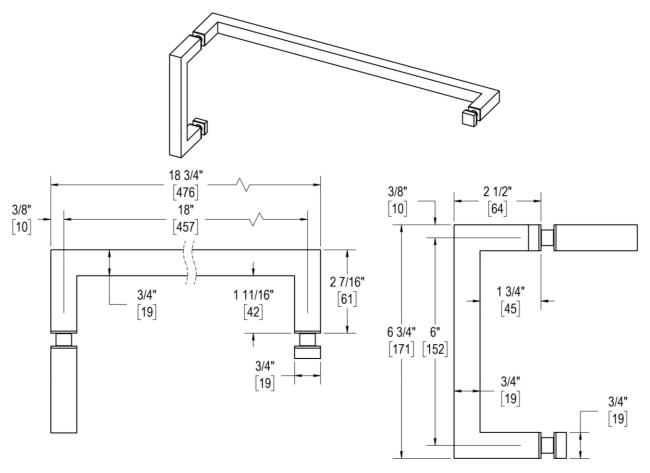

# 18" C/C TOWEL BAR X 6" C/C PULL

Product Code: TAG81115

### **MATERIALS**

Solid & tubular brass components, stainless steel fasteners, and clear polycarbonate washers

## **FUNCTION DETAILS & PRODUCT NOTES**

- Product design coordinates with other shower & bathroom hardware in the Taiga suite.
- Continuous hardware profile appears to flow through glass.